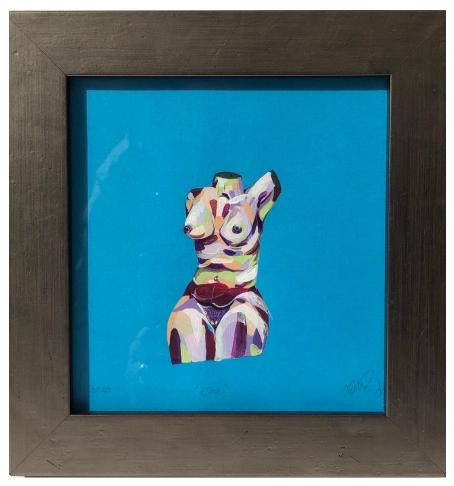

## She

Acrylic on card 18cm x 18.5cm Framed 15cm x 14cm Unframed £160.00 (framed) Pewter colour wooden frame

For sales contact:

Jack Trodd 07789 172 073 jack@brusheswithgreatness.co.uk