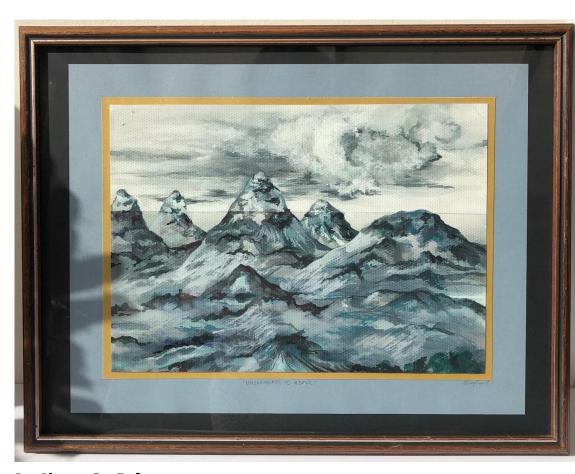

# Finland

Watercolur & ink on board 30.5 x 26cm Framed 12.5 x 8.5cm Unframed £250.00 (Framed)

Jack Trodd 07789 172 073 jack@brusheswithgreatness.co.uk

As Above So Below Watercolur & Ink on Paper 41 x 32cm Framed 28 x 20cm Unframed £260.00 {Framed) Dark Wood & Gold Accent Frame