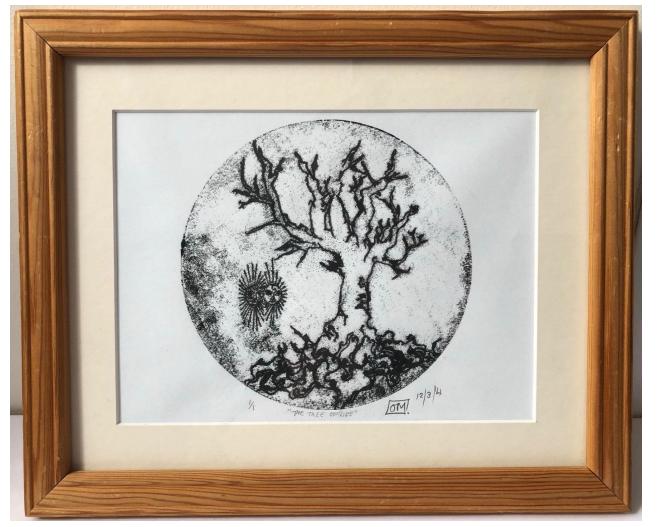

## The Tree Of Life

Mono Print 29 x 23.5 (unframed 23 x 19cm) £200.00 Light wood frame

Jack Trodd 07789 172 073 jack@brusheswithgreatness.co.uk