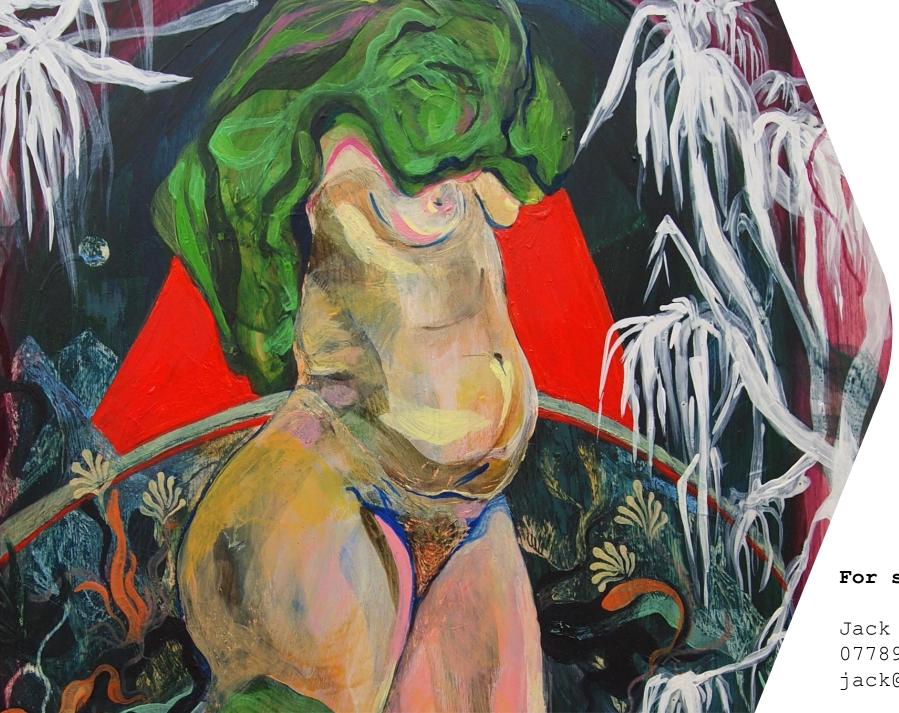

Jack Trodd 07789 172 073 jack@brusheswithgreatness.co.uk

Olivia Mansfield's paintings display figments of fantastical imaginary worlds. They serve as portals to strange distant realms which allude to and echo our own existence. Ethereal visions approach you with an unravelling narrative, bringing forth splayed and mystical perceptions of a familiar yet altogether fictional place or dwelling.

The intuitive nature of Mansfield's process allows her to engage deeply with the forms which manifest organically in the work. Bodies and beasts, altars, symbols and sacred spaces, caverns, caves, mountains and sigils all exist quietly waiting to emerge from within the delicate and distinct manipulation of the paint.

More recently my practice has begun to shift into exploring a more figurative and bodily image. These beings move within the abstract structures of the gestural and emotive landscapes, looking to illuminate a symbiotic existence with the natural world.