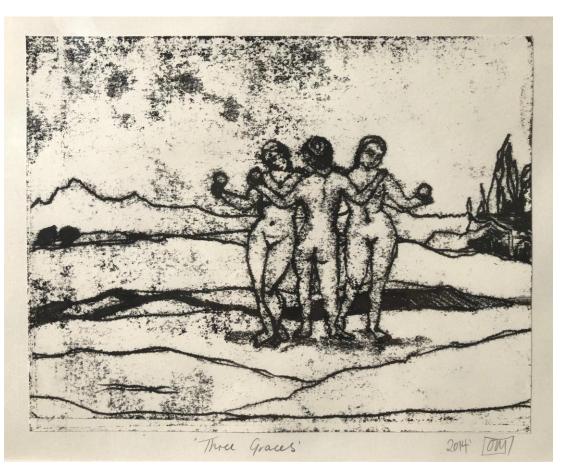

#### Three Graces

Mono Print 38 x 30.5 Framed 18 x 23cm Unframed £280.00 (framed) Plain Black Frame

Jack Trodd 07789 172 073 jack@brusheswithgreatness.co.uk