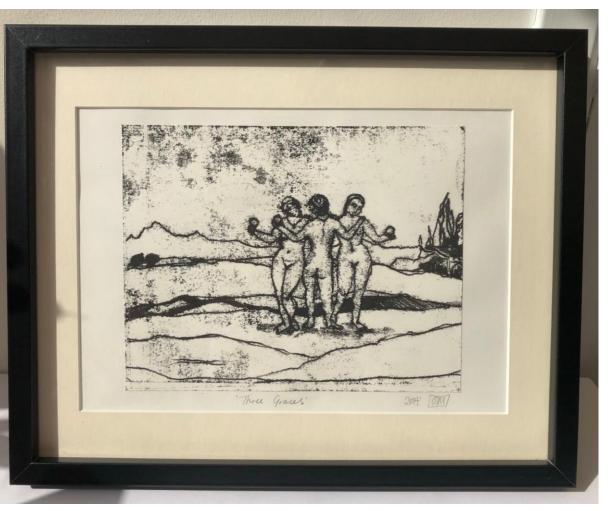

#### Three Graces

Mono Print 38 x 30.5 Framed 18 x 23cm Unframed £280.00 (framed) Plain Black Frame

Jack Trodd 07789 172 073 jack@brusheswithgreatness.co.uk