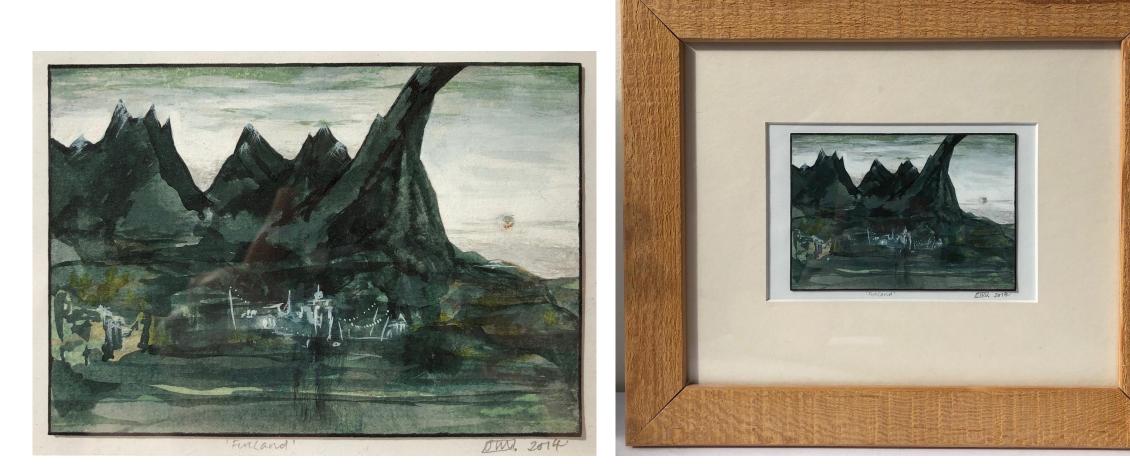

# Finland

Watercolur & ink on board 30.5 x 26cm Framed 12.5 x 8.5cm Unframed £250.00 (Framed)

Jack Trodd 07789 172 073 jack@brusheswithgreatness.co.uk

As Above So Below Watercolur & Ink on Paper 41 x 32cm Framed 28 x 20cm Unframed £260.00 {Framed) Dark Wood & Gold Accent Frame