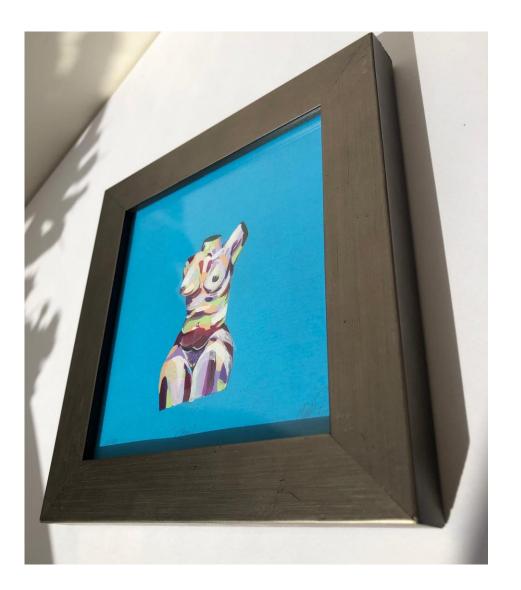

## She

Acrylic on card 18cm x 18.5cm Framed 15cm x 14cm Unframed £160.00 (framed) Pewter colour wooden frame

For sales contact:

Jack Trodd 07789 172 073 jack@brusheswithgreatness.co.uk